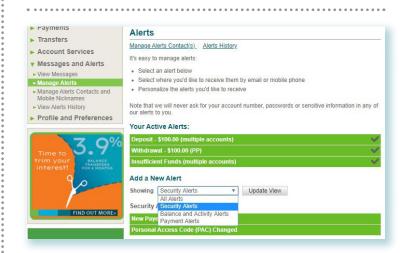

## **DO YOU NEED BANKING ALERTS?**

*MemberDirect* Alerts are an optional extra layer of security for our members using online banking. Through EKC's app or on EKCCU.COM when logged into *MemberDirect*, you can set up custom alerts to receive a text or email anytime certain activities are taking place in your account. This feature allows you immediate understanding of your account, and potential suspicious activities. For example, a text will be sent to you for all withdrawals over \$100.

#### How do I sign up for alerts?

- log in to online banking
- 2 messages and alerts
- I register for alerts
- add a mobile phone number or email address where you would like to receive your alerts
- Select the alerts you would like to receive, payment, security and/or balance and activity
- click on manage your alert history if you want to make any changes

#### **ALERTS AND NOTIFICATIONS**

- security alerts
- balance and activity alerts
- ▶ payment alerts